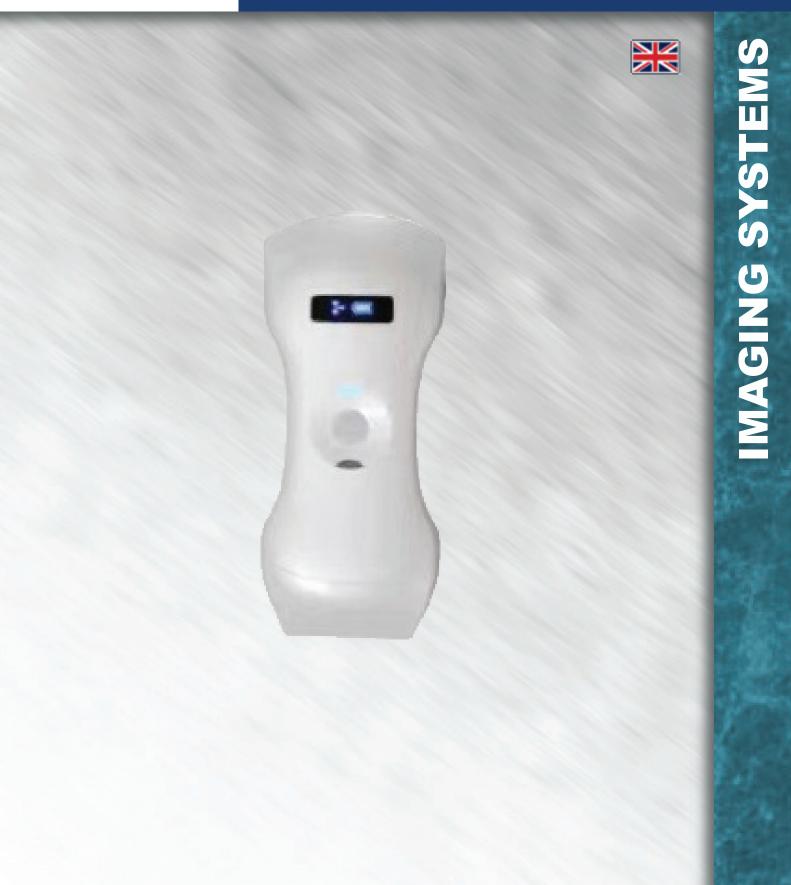

Wireless Probe Type Ultrasound Scanner

## ESR-192

## **Features:**

**MAGING SYSTEMS** 

- Advanced digital imaging technology, clear image
- High cost-effective
- Small and small size, easy to carry
- Wireless type without probe cable. working freely.
- Waterproof design, convenient for sterilization.
- Remote diagnostic convenience, capability and easy image transfer

## **Specifications:**

- \* Scan mode: Electronic Array, convex with cardiac namely phased array or linear array scanning
- \* Frequency; convex probe 3.5/5MHz, linear probe 7.5/10MHz
- \* Elements: 192 elements
- \* Scanning Depth: Convex 90-305mm, Linear 20-100mm, adjustable
- \* Field of view: Micro-Convex R60, Linear L40
- \* Screen: Smart phone or tablet screen
- \* Supporting system: iOS, Android, Windows
- \* Frame rate: 18f/s
- \* Image gray scale: 256 level
- \* Image/Video Storage: Store on mobile phones, Tablet PC
- \* Measure: distance, area, obstetrics and other
- \* Power: by built-in lithium battery, 2800mAh
- \* Display mode: B, B/M, Color, PDI, PW
- \* Battery working time: 3.5 hours
- \* Size: 156mm\*60mm\*20mm
- \* Net Weight: 250 gram